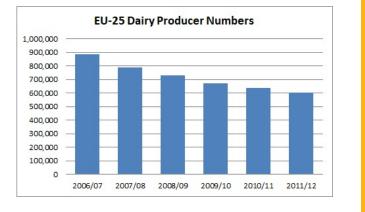

11,558

1.1%

-3.9%

-5.5%

| Lithuania      | 46,586    | 44,378  | -4.7% |
|----------------|-----------|---------|-------|
| Luxembourg     | 813       | 790     | -2.8% |
| Malta          | 126       | 123     | -2.4% |
| Netherlands    | 19,424    | 18,893  | -2.7% |
| Poland         | 173,276   | 162,082 | -6.5% |
| Portugal       | 8,057     | 7,482   | -7.1% |
| Romania        | 384,959   | 367,971 | -4.4% |
| Slovakia       | 874       | 851     | -2.6% |
| Slovenia       | 8,883     | 8,479   | -4.5% |
| Spain          | 21,874    | 20,665  | -5.5% |
| Sweden         | 6,121     | 5,761   | -5.9% |
| United Kingdom | 15,511    | 14,986  | -3.4% |
| EU-25 Total    | 635,746   | 603,861 | -5.0% |
| EU-27 Total    | 1,038,819 | 985,538 | -5.1% |